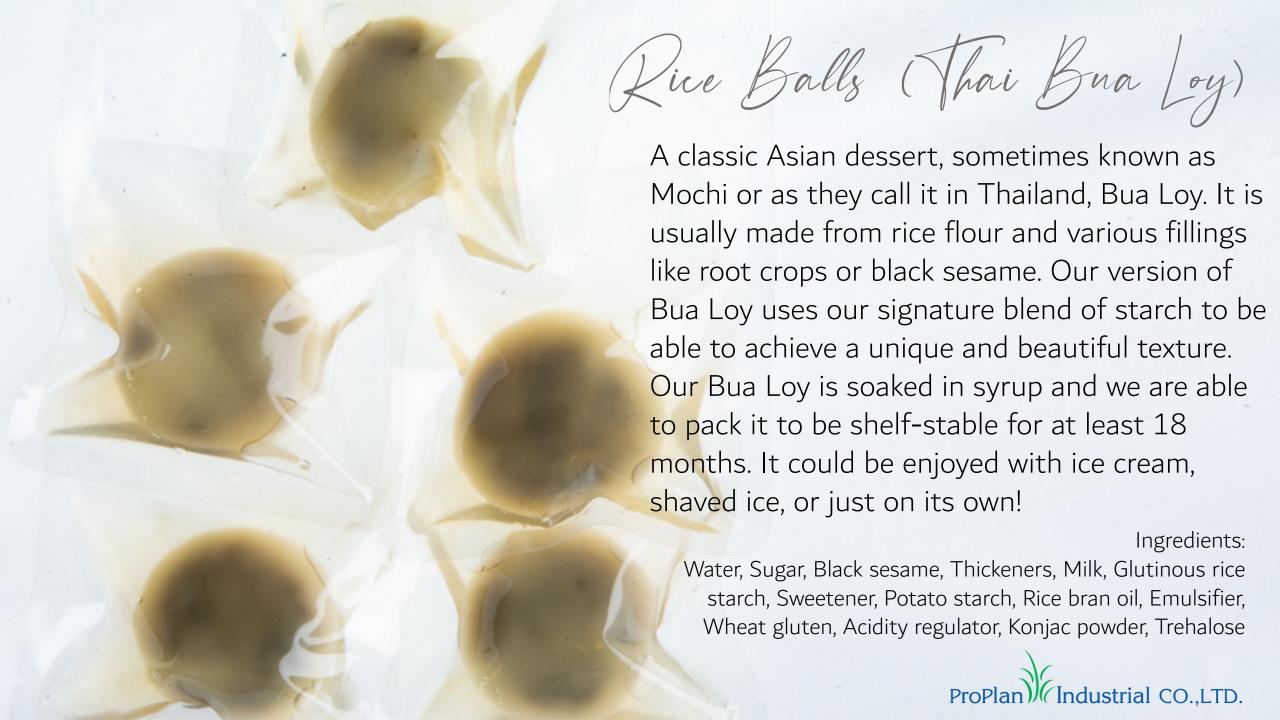

## Bupple Pearl

Milk tea can be bought all over the world and is best enjoyed with an additional texture to it. Bubble Pearls adds a great and unique texture to your beverages like Thai Milk Tea, as well as desserts like ice cream, Korean Bing Su, and Filipino Halo-Halo.

Our Bubble Pearls are also soaked in syrup and we are able to pack it to be shelf-stable for at least 18 months.

Ingredients:

Water, Sugar, Tapioca starch, Thickener, Konjac powder, Sunflower oil, Emulsifier, Acidity regulator, Trehalose





For more details about our products, contact us today.



puangpen@proplanindustrial.com
cs\_export@proplanindustrial.com