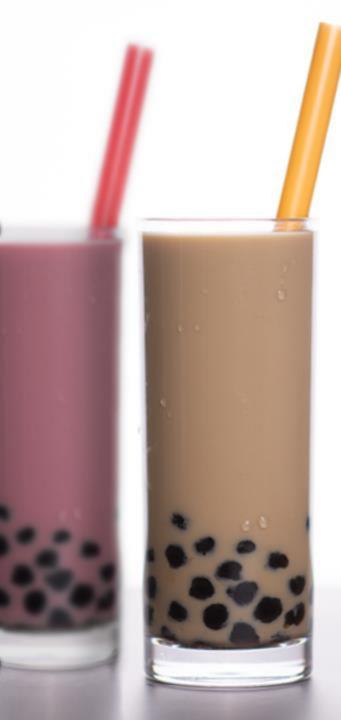

## Bupple Pearl

Milk tea can be bought all over the world and is best enjoyed with an additional texture to it. Bubble Pearls adds a great and unique texture to your beverages like Thai Milk Tea, as well as desserts like ice cream, Korean Bing Su, and Filipino Halo-Halo.

Our Bubble Pearls are also soaked in syrup and we are able to pack it to be shelf-stable for at least 18 months.

Ingredients:

Water, Sugar, Tapioca starch, Thickener, Konjac powder, Sunflower oil, Emulsifier, Acidity regulator, Trehalose