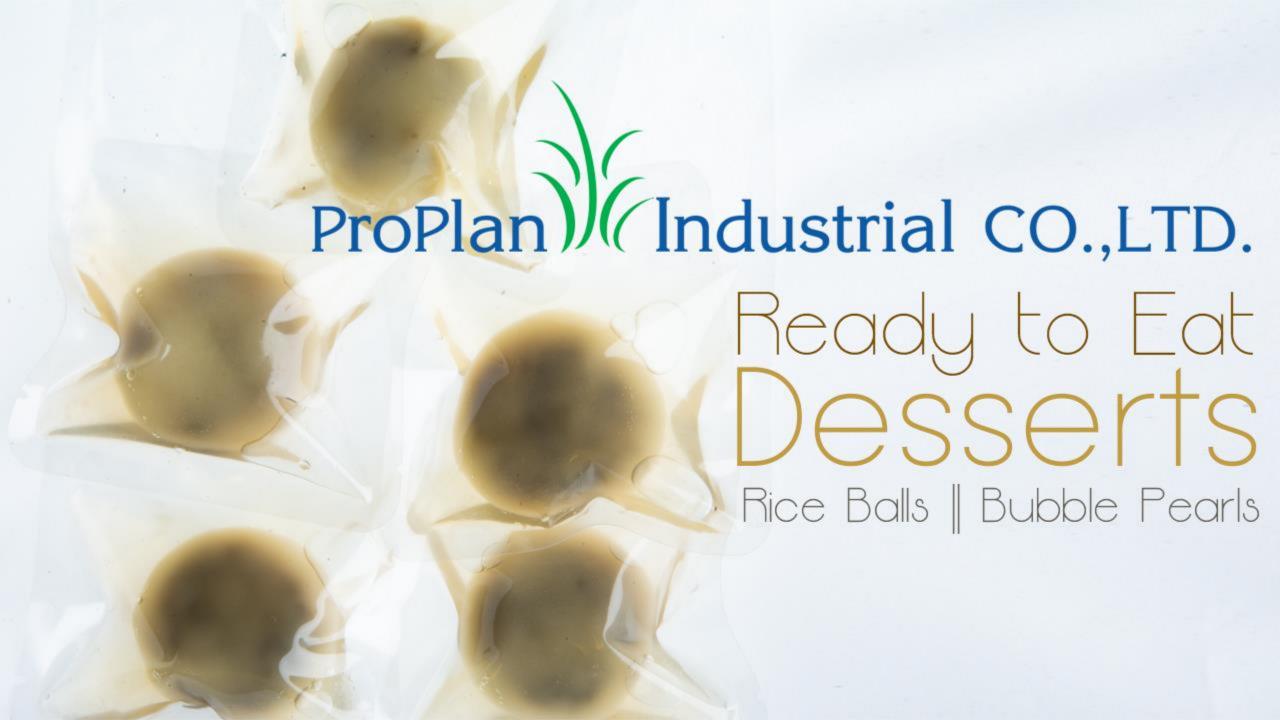

## Bupple Pearl

Milk tea can be bought all over the world and is best enjoyed with an additional texture to it. Bubble Pearls adds a great and unique texture to your beverages like Thai Milk Tea, as well as desserts like ice cream, Korean Bing Su, and Filipino Halo-Halo.

Our Bubble Pearls are also soaked in syrup and we are able to pack it to be shelf-stable for at least 18 months.

Ingredients:

Water, Sugar, Tapioca starch, Thickener, Konjac powder, Sunflower oil, Emulsifier, Acidity regulator, Trehalose





For more details about our products, contact us today.



puangpen@proplanindustrial.com
cs\_export@proplanindustrial.com