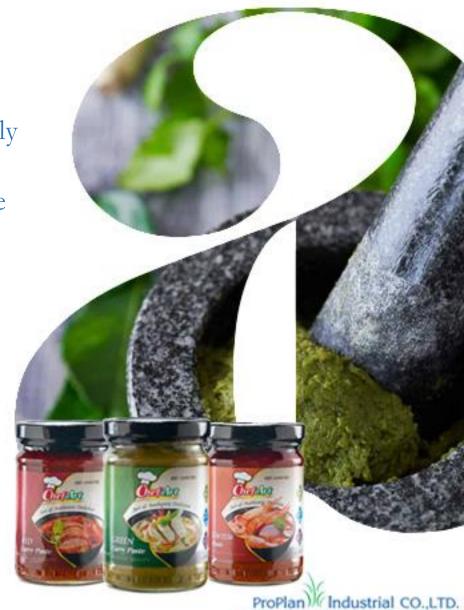

### **CURRY AND SPICE PASTES**

Concentrated aromatic flavors in small amounts can dramatically change the flavor profile of a dish. Our curry and spice pastes are carefully blended to achieve a perfect balance of those spice notes that feeds, not just the gut, but also the soul.

## Our curry & spice pastes include:

- Green Curry Paste
- Red Curry Paste
- Yellow Curry Paste
- Panang Curry Paste
- Tom Yum Paste
- Tom Kha Paste
- Massaman Curry Paste

- Chili Paste
- Sambal Bali
- Sambal Oelek
- Sambal Udang Bercili
- Laksa Paste
- Pad Thai Paste
- Curry Roux
- Bean Pastes