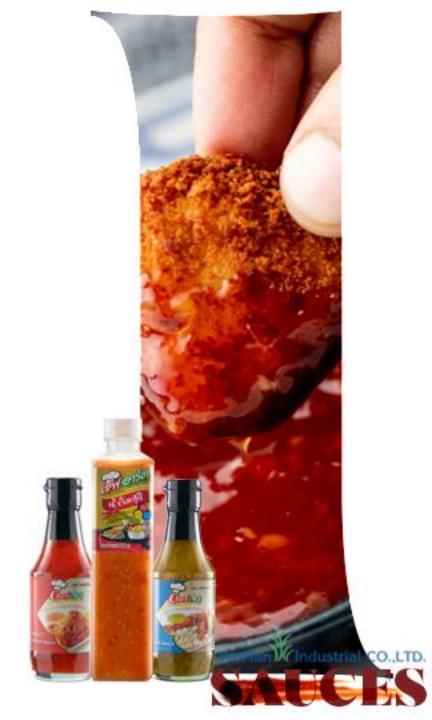

#### **DIPPING SAUCES**

Sometimes, all you need to elevate a food item is to simply dip it in sauce. Our dipping sauces are enjoyed best with grilled, fried, steamed, food items; fresh vegetables and wraps also get a flavor upgrade with our dipping sauces that can double up as dressings.

#### Our dipping sauces include:

- Thai Sweet Chili Sauce
- Hainanese Dipping Sauce
- Plum Sauce
- Spring Roll Sauce
- Sweet & Sour
- Sriracha Sauce
- Sriracha Honey

- Seafood Lime Sauce
- Sukiyaki Sauce
- Thai BBQ Sauce
- Garlic Sauce
- Sweet Soy Sauce
- Hot Sauce
- Thai Spicy Roasted Rice Dip (Nam Jim Jeaw)