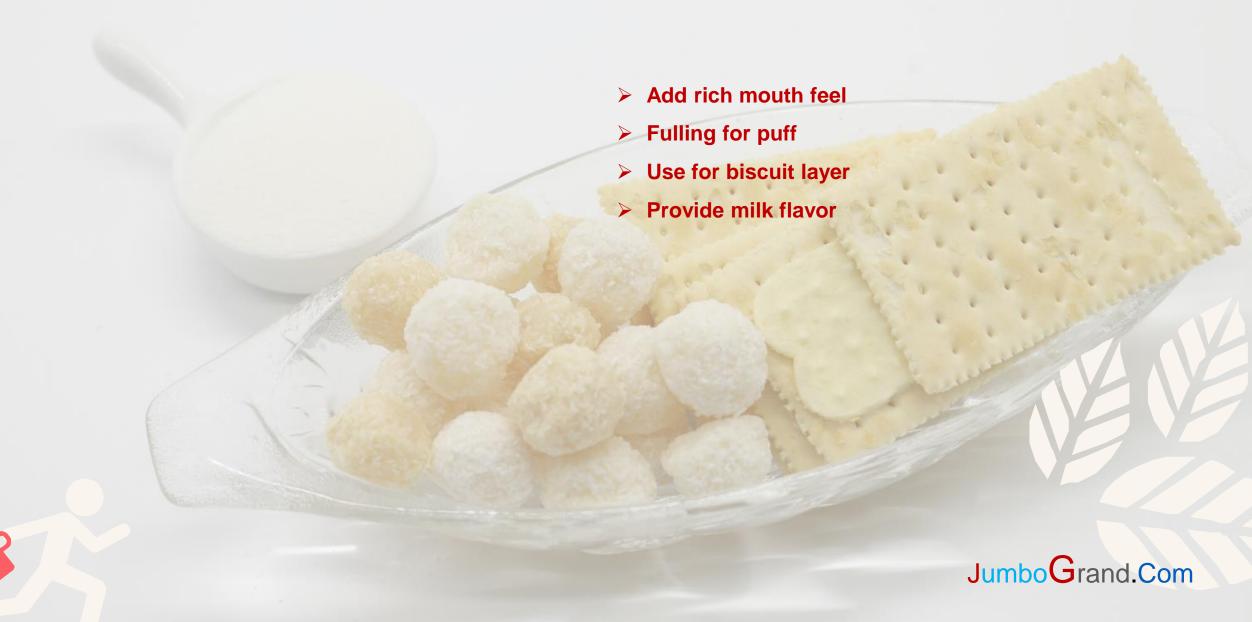

IONARY
- NON DAIRY CREAMER FOR ICE CREAM

#### **FAT&PROTEIN**





#### MILK TEA NDC

- Improves the color, make it more brighter
- > Restrains the bitterness of tea with the expansion of a fancy smell
- > Natural milk flavor without artificial essence
- > Good resolving ability after granulation
- > High protein and good cost performance

#### **CEREAL NDC**

- > Improves the smoothness and milk flavor of oatmeal, cereal
- > Improves the taste with a rich and smooth flavor
- > Provides high protein to increase nutrition value
- Meets the health requirement of modern

#### NDC FOR BAKING

- > Fries inside the bakery
- Makes the bakery finer
- > Improves the physical property and plasticity
- > Avoids aging of bakery and prolong shelf life

Jumbo Grand.Com





#### NDC FOR CONFECTIONARY







#### **PLANT PICTURES**







INDEPENDENT AND ELIGIBLE LAB

SPARAY DRYING TOWER

**DUST FREE PLANT** 



#### **PLANT PICTURES**







HOMOGENIZER



SPARAY DRYING TOWER



#### HONER&CERTIFICATE





**KEEP CONTACTS REGARD CREDITS** 





**FUJIAN FAMOUS BRAND** 



#### **OUR ADVANTAGE**

### Package customized

25kg, 20kg, 1kg, 800g, 600g, 250g,100g 50g, 35g, 20g, 18g, 15g

- OEM DESIGN/BRAND
- PE-AL-PP FILM PACKING
- PAPER BAG PACKING

## Mix grade in a container

Factory available grade mix in a container is acceptable



- WELCOME TO VISIT OUR FACTORY
- FREE SAMPLE FOR TEST BEFORE ORDER

#### Small MOQ

0.5MT, 1MT, 2MT for factory avaible grade for trail order is acceptable



- SHIP BY LCL SHIPMENT
- PICK UP IN FACOTRY

#### **ORDER PROCESS**



Jumbo Grand. Com