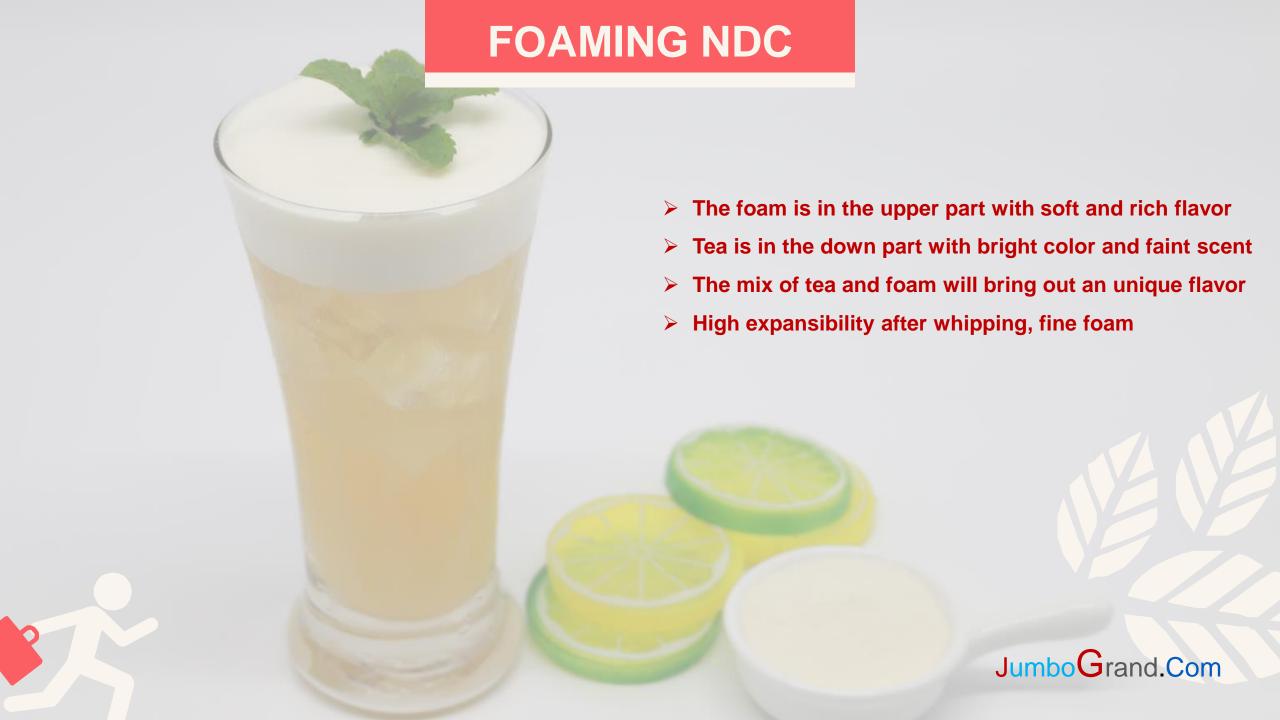

#### MILK TEA NDC

- Improves the color, make it more brighter
- > Restrains the bitterness of tea with the expansion of a fancy smell
- > Natural milk flavor without artificial essence
- > Good resolving ability after granulation
- > High protein and good cost performance