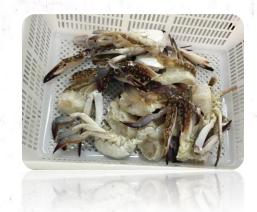

#### 3, Crab Products:

Cut/Whole Swimming Crab

Species: Portunus Trituberculatus

Size: U10/U11-15/U16-20/U21-25/U26-30