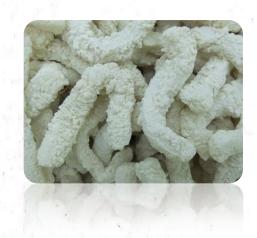

### 5, Some breaded items we already put into production in our company and maybe suitable for Canada&US Markets.

1) Breaded Squid Ring

Species: Todarodes Pacificus

Size: 3-7cm diameter, 1.2cm width

ZHEJIANG INDUSTRIAL GROUP CO., LTD. IMPORT & EXPORT DEPARTMENT

地址: 中国浙江省舟山市定海区干览镇兴业路1号 邮编: 316014 E-mail: impex@zjxyjt.com Add: No. 1 Xingye Road, Ganlan Town, Dinghai District, Zhoushan City, Zhejing Province, China

2) Pre-fired/non-fried squid strip

Species: Todarodes Pacificus