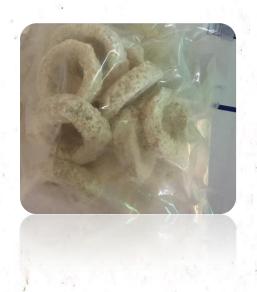

### 5, Some breaded items we already put into production in our company and maybe suitable for Canada&US Markets.

1) Breaded Squid Ring

Species: Todarodes Pacificus

Size: 3-7cm diameter, 1.2cm width

ZHEJIANG INDUSTRIAL GROUP CO., LTD. IMPORT & EXPORT DEPARTMENT