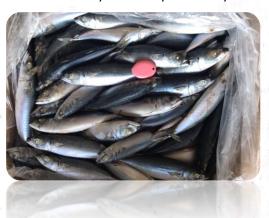

#### 2, Fish Products:

Frozen mackerel/Frozen horse mackerel

Species: Scomber japonicus/Trachurus japonicus

Size: 100-150, 150-200, 200-300, 300-400