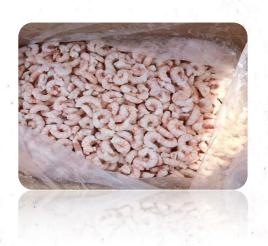

#### 4, Shrimp

Red/Pink Shrimp

Species: Solenocera Melantho

Size: 10/35, 30/50, 50/70, 70/100, 100/200

ZHEJIANG INDUSTRIAL GROUP CO., LTD. IMPORT & EXPORT DEPARTMENT

地址: 中国浙江省舟山市定海区干览镇兴业路1号 邮编: 316014 E-mail: impex@zjxyjt.com Add: No. 1 Xingye Road, Ganlan Town, Dinghai District, Zhoushan City, Zhejing Province, China