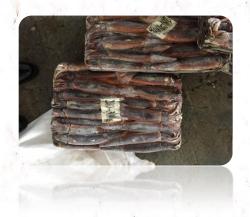

#### 4, Shrimp

Red/Pink Shrimp

Species: Solenocera Melantho

Size: 10/35, 30/50, 50/70, 70/100, 100/200

ZHEJIANG INDUSTRIAL GROUP CO., LTD. IMPORT & EXPORT DEPARTMENT

地址: 中国浙江省舟山市定海区干览镇兴业路1号 邮编: 316014 E-mail: impex@zjxyjt.com Add: No. 1 Xingye Road, Ganlan Town, Dinghai District, Zhoushan City, Zhejing Province, China