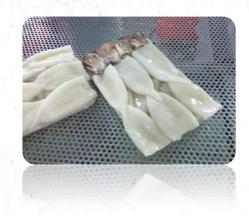

#### 1, Squid Products:

Whole round; IQF/Block frozen/Interleaved Tubes, Tubes&tentacles, Rings

Species: Todarodes Pacificus/Illex Argentinus/Dosidicus Gigas/Loligo

Chinensis/Loligo Japonica

Size: U/5, U/7, U/10, 20-40pcs/kg, etc..