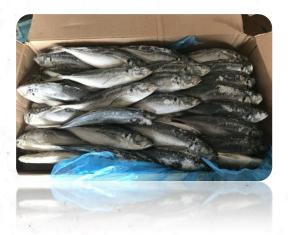

#### 2, Fish Products:

Frozen mackerel/Frozen horse mackerel

Species: Scomber japonicus/Trachurus japonicus

Size: 100-150, 150-200, 200-300, 300-400