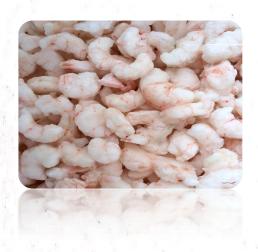

#### 4, Shrimp

Red/Pink Shrimp

Species: Solenocera Melantho

Size: 10/35, 30/50, 50/70, 70/100, 100/200

ZHEJIANG INDUSTRIAL GROUP CO., LTD. IMPORT & EXPORT DEPARTMENT

地址: 中国浙江省舟山市定海区干览镇兴业路1号 邮编: 316014 E-mail: impex@zjxyjt.com Add: No. 1 Xingye Road, Ganlan Town, Dinghai District, Zhoushan City, Zhejing Province, China