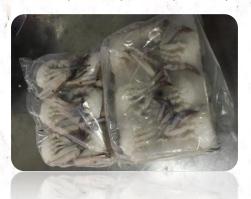

#### 1, Squid Products:

Whole round; IQF/Block frozen/Interleaved Tubes, Tubes&tentacles, Rings

Species: Todarodes Pacificus/Illex Argentinus/Dosidicus Gigas/Loligo

Chinensis/Loligo Japonica

Size: U/5, U/7, U/10, 20-40pcs/kg, etc..