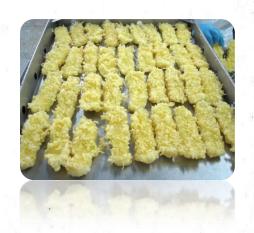

### 5, Some breaded items we already put into production in our company and maybe suitable for Canada&US Markets.

1) Breaded Squid Ring

Species: Todarodes Pacificus

Size: 3-7cm diameter, 1.2cm width

ZHEJIANG INDUSTRIAL GROUP CO., LTD. IMPORT & EXPORT DEPARTMENT