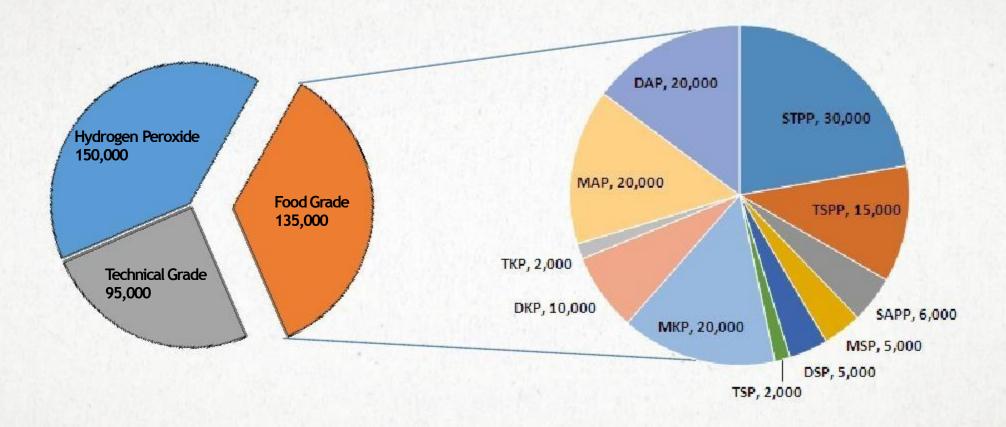

set up in year of 2012 Cover 200,000 square meter.
- Employee: 500 including 100 technicians.
- •Market proportion: 25% is for export; 75% is domestic market.
- •Production Line: 6

### **COMPANY LOCATION**



## Excellent transportation

- •The company located in Wuhan abig city in Central China besides Yangzi River.
- •convenient transportation conditions for roads, railways and waterways.

#### **COMPANY LOCATION**



# Guarantee Safety and Environmental

- •In 2015, the company moved to Wuhan chemical industry park.
- The Park is one of the top 20 chemical industry parks in China. and also the national demonstration base of cutting-edge industrialization technology.
- •The park meet the national-level safety and environmental standards.

## COMPANY PROFILE

Capacity Details : MT/Year



## SALES REVENUE

Sales Revenue on export business of Waking Lion since year of 2000



# PLANT GLANCE







# PLANT GLANCE





# PLANT GLANCE











#### **QUALITY INSURANCE**

#### Certification:

- ·ISO22000
- ·ISO9001
- •KOSHER
- •HALAL
- •MUI HALAL
- •BRC
- •FDA
- •SEDEX#ZC293148118













#### **COMPANY HONOR**

#### **Excellent Supplier of Unilever**



#### **Outstanding Export Brand**

















Local customers in China, which Purchase phosphate about 25,000mt totally per year. Top product sell to them is STPP.

















# OVERSEA CUSTOMERS

Oversea customer who purchase Phosphate about 30,000 mt annually

Top product sell to them is STPP TSPP.



## **ADVANGTAGE**

**Quality Focus-**

Experienced qualityteam
Well-established quality system
& management